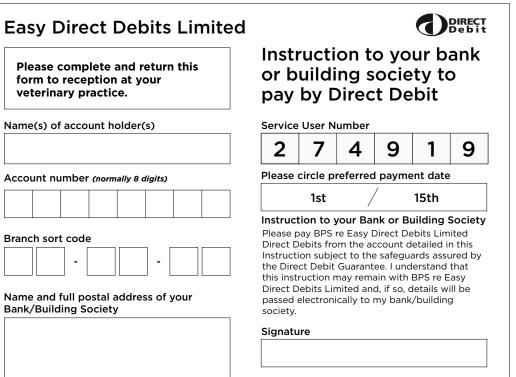

Please complete and return this

form to reception at your

veterinary practice.

Name(s) of account holder(s)

Account number (normally 8 digits)

Name and full postal address of your

Branch sort code

Bank/Building Society